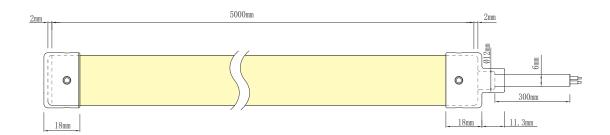

### Dimension

| Technical Data      |                                    |
|---------------------|------------------------------------|
| Working Voltage     | DC24V                              |
| CRI                 | >90                                |
| Rated Power/m       | 10w                                |
| Storage Temperature | 25 °C ~60 °C                       |
| Ambient Temperature | Tamin= 25 °C , Tamax (Table below) |

Diameter

Minimum bending diameter

Max. run length refers to single side feed in serial connection. The given data are typical values due to the tolerances of the productionprocess and the electrical components, values for light output and electrical power can vary up to 10%.

## Cable Entry

Side Cable Entry