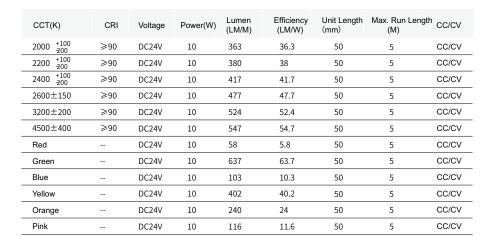

### Dimension

| Technical Data      |                                    |
|---------------------|------------------------------------|
| Working Voltage     | DC24V                              |
| CRI                 | >90                                |
| Rated Power/m       | 10w                                |
| Storage Temperature | 25 °C ~60 °C                       |
| Ambient Temperature | Tamin= 25 °C , Tamax (Table below) |

The given color temperature is the temperature of finished product.

## Single color PARAMETER