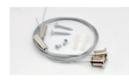

Hanging Rope Material: Stainless Steel Color: Stainless steel natural color Size: Ф1.5x1000mm Noted: With screws, plastic plugs

Transparent connector Material: PMMA Color: Transparent Size: φ30x40mm Noted: With screws