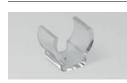

Lift Fixtures A Material: Aluminum Alloy Color: Black Size: ⊕38x41mm Noted: With screws, plastic plugs

(For single color product use ONLY) Material: Aluminum Alloy Color: Black Noted: With screws, plastic plugs

U-shaped Lift Fixtures Material: Aluminum Alloy Color: Black Size: ⊕38x41mm Noted: With screws, plastic plugs

Side outlet transparent connector Material: PMMA Color: Transparent Size: φ30x40mm Noted: With screws