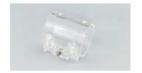

Connector for Side outlet Material: Aluminum Alloy Color: Black Size: Ф27.6x37mm Noted: With screws

Side outlet transparent connector

Material: PMMA

Color: Transparent

Noted: With screws

Size: φ30x40mm

Transparent connector Material: PMMA Color: Transparent Size: φ30x40mm Noted: With screws

U-shaped Lift Fixtures Material: Aluminum Alloy Color: Black Size: ⊕38x41mm Noted: With screws, plastic plugs

Side outlet transparent connector Material: PMMA Color: Transparent Size: φ30x40mm Noted: With screws