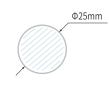

Diameter

Minimum bending diameter

Max. run length refers to single side feed in serial connection. The given data are typical values due to the tolerances of the productionprocess and the electrical components, values for light output and electrical power can vary up to 10%.